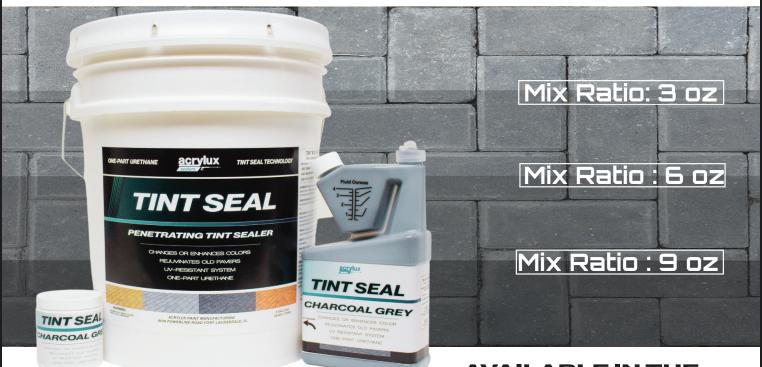

#### TINT MIX RATIO

(Per 5 Gallons of Sealer)

MIX IN SEALER FOR TWO (2) MINUTES DIRECTLY BEFORE USE

3 OZ - TONING

6 OZ - SEMI-TRANSPARENT

9 OZ - FULL COVERAGE